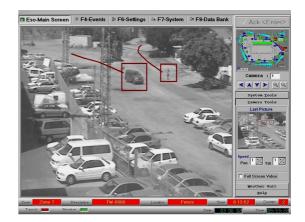

In case of intruder entering to the detected field, viewed by the system it will be detected immediately by the sensor and it's movement will be tacked automatically.

This process will assist in value the personal operation.