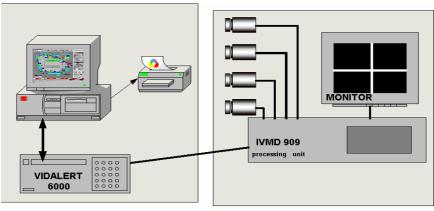

## IVMD - 909

VIDALERT SYSTEM (OPTION)

IVMD SYSTEM

The IVMD-909 employs algorithms of multi-video motion cells in the video frame, which allows high detection capability even for slow moving objects with extremely low rate of false alarms.

The system is composed of basic video processing for 4 video channels with option to expand up to 340 video channels.

The IVMD 909 is an integrated part of the VIDALERT 6000 SW but can also function as part of a stand alone CCTV system.