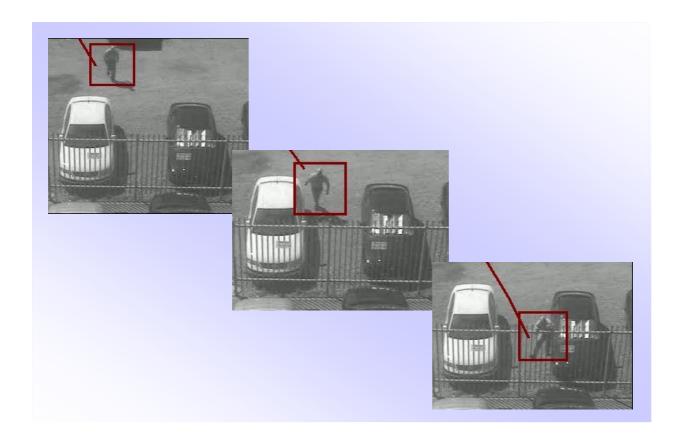

In case of intruder entering to the detected field, viewed by the system it will be detected immediately by the sensor and it's movement will be tacked automatically.

This process will assist in value the personal operation.